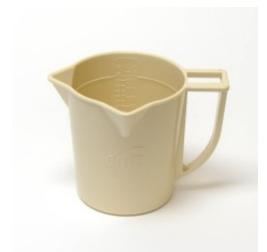

## **Short Description**

The OFITE Measuring Cup is graduated in fluid ounces (2 - 32 oz) and cubic centimeters (100 - 1,000 cc) and is designed to be used with the OFITE Marsh Funnel Viscometer. The heavy duty plastic measuring cup features a double spout and has the two scales molded into the inside of the cup for convenience.

## Description

The OFITE Measuring Cup is graduated in fluid ounces (2 - 32 oz) and cubic centimeters (100 - 1,000 cc) and is designed to be used with the OFITE Marsh Funnel Viscometer. The heavy duty plastic measuring cup features a double spout and has the two scales molded into the inside of the cup for convenience.