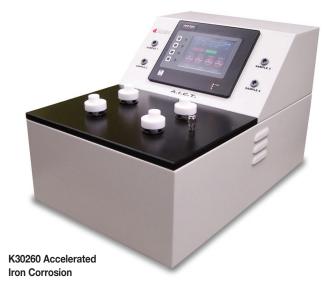

# Determination of Accelerated Iron Corrosion in Petroleum Products

### accelerated iron corrosion tester

- Preset Temperature and RPM value in direct accordance with ASTM D7548
- 5" Touch Screen Control Display with Soft keys
- 4-position liquid bath
- Integrated Timer
- Small Footprint

## ordering information

catalog no. description K30260 Accelerated Iron Corrosion Tester, 115V 60Hz

**K30269** Accelerated Iron Corrosion Tester, 220-240V 50/60Hz